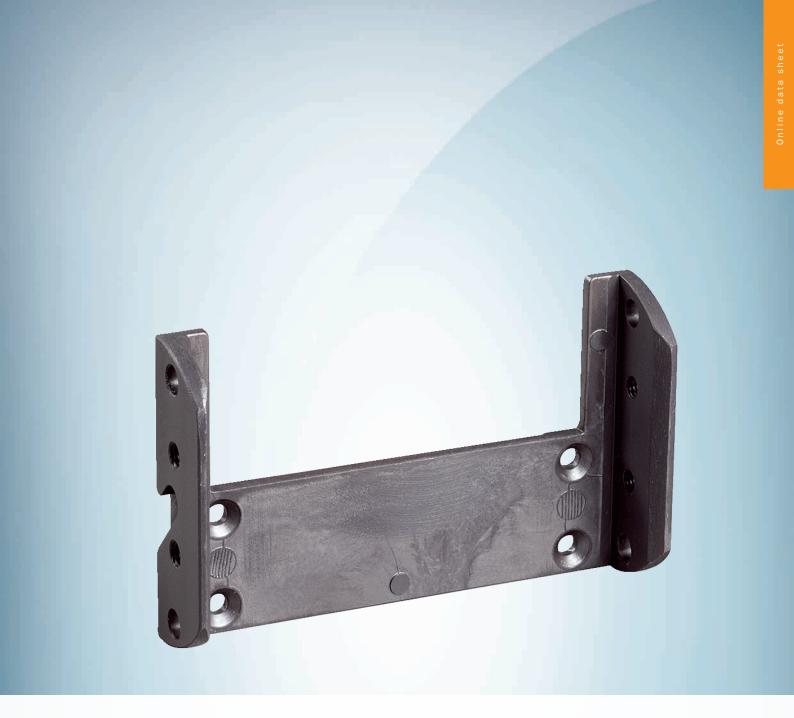

Mounting kit 1

## Technical specifications

| Accessory group  | Mounting brackets and plates                                                            |
|------------------|-----------------------------------------------------------------------------------------|
| Accessory family | Mounting brackets                                                                       |
| Packing unit     | 1 piece                                                                                 |
| Description      | Mounting bracket for direct mounting, from the rear, on wall or machine, not adjustable |