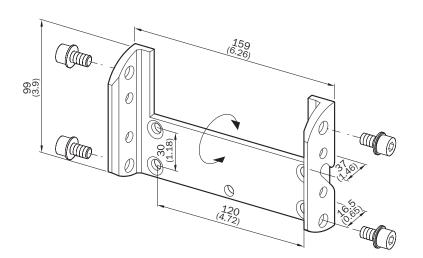

-|
| Accessory family | Mounting brackets                                                                       |
| Packing unit     | 1 piece                                                                                 |
| Description      | Mounting bracket for direct mounting, from the rear, on wall or machine, not adjustable |

#### Classifications

| ECI@ss 5.0     | 27279202 |
|----------------|----------|
| L01633 3.0     | 21213202 |
| ECI@ss 5.1.4   | 27279202 |
| ECI@ss 6.0     | 27279202 |
| ECI@ss 6.2     | 27279202 |
| ECI@ss 7.0     | 27279202 |
| ECI@ss 8.0     | 27279202 |
| ECI@ss 8.1     | 27279202 |
| ECI@ss 9.0     | 27273701 |
| ETIM 5.0       | EC002615 |
| ETIM 6.0       | EC002615 |
| UNSPSC 16.0901 | 32131023 |

## Dimensional drawing (Dimensions in mm (inch))





# SICK AT A GLANCE

SICK is one of the leading manufacturers of intelligent sensors and sensor solutions for industrial applications. A unique range of products and services creates the perfect basis for controlling processes securely and efficiently, protecting individuals from accidents and preventing damage to the environment.

We have extensive experience in a wide range of industries and understand their processes and requirements. With intelligent sensors, we can deliver exactly what our customers need. In application centers in Europe, Asia and North America, system solutions are tested and optimized in accordance with customer specifications. All this makes us a reliable supplier and development partner.

Comprehensive services complete our offering: SICK LifeTime Services prov