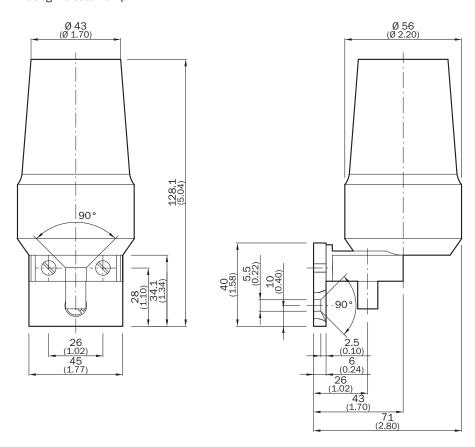

group | Muting accessories                               |
|-----------------|--------------------------------------------------|
| Description     | Muting lamp                                      |
| Items supplied  | Inclusive mounting kit, without connection cable |
| Indication      | Incandescent lamp                                |

#### Classifications

| ECI@ss 5.0     | 27210301 |
|----------------|----------|
| ECI@ss 5.1.4   | 27210301 |
| ECI@ss 6.0     | 27210301 |
| ECI@ss 6.2     | 27210301 |
| ECI@ss 7.0     | 27210301 |
| ECI@ss 8.0     | 27210301 |
| ECI@ss 8.1     | 27210301 |
| ECI@ss 9.0     | 27210301 |
| ETIM 5.0       | EC001334 |
| ETIM 6.0       | EC001334 |
| UNSPSC 16.0901 | 32151502 |

## Dimensional drawing (Dimensions in mm (inch))

Muting indicator lamp



## SICK AT A GLANCE

SICK is one of the leading manufacturers of intelligent sensors and sensor solutions for industrial applications. A unique range of products and services creates the perfect basis for controlling processes securely and efficiently, protecting individuals from accidents and preventing damage to the environment.

We have extensive experience in a wide range of industries and understand their processes and requirements. With intelligent sensors, we can deliver exactly what our customers need. In application centers in Europe, Asia and North America, system solutions are tested and optimized in accordance with customer specifications. All this makes us a reliable supplier and development partner.

Comprehensive services complete our offering: SICK LifeTime Services provi