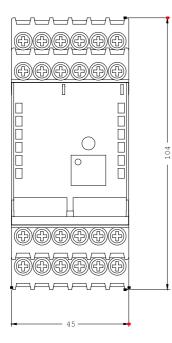

| Ambient temperature                                    |                              |     |                            |                                         |                                     |  |
|--------------------------------------------------------|------------------------------|-----|----------------------------|-----------------------------------------|-------------------------------------|--|
| Ambient temperature                                    |                              |     |                            |                                         |                                     |  |
| during operating                                       |                              |     | °C                         | 6020                                    |                                     |  |
| during storage                                         |                              |     | °C                         | 7030                                    |                                     |  |
| Protection class IP                                    |                              |     |                            | IP20                                    |                                     |  |
| Mechanical design:                                     |                              |     |                            |                                         |                                     |  |
| Width                                                  |                              |     | mm                         | 45                                      |                                     |  |
| Height                                                 |                              |     | mm                         | 108                                     |                                     |  |
| Depth                                                  |                              |     | mm                         | 120                                     |                                     |  |
| Type of mounting                                       |                              |     |                            | screws / standard rail                  |                                     |  |
| Certificates/approvals                                 | :                            |     |                            |                                         |                                     |  |
| General Product Appro                                  | val                          |     |                            | Functional Sa<br>Safety of<br>Machinery | fety / Declaration of<br>Conformity |  |
| CSA (                                                  | GOST                         | TUV |                            |                                         | EG-Konf.                            |  |
|                                                        | BUREAU<br>VERITAS            |     | Llovd's<br>Register<br>Lrs | PRS                                     | RINA                                |  |
| other                                                  |                              |     |                            |                                         |                                     |  |
|                                                        | Declaration of<br>Conformity |     |                            |                                         |                                     |  |
| Information- and Downlo<br>http://www.siemens.com/ir   | ndustrial-controls/ca        |     |                            |                                         |                                     |  |
| Industry Mall (Online ord<br>http://www.siemens.com/ir |                              | all |                            |                                         |                                     |  |
|                                                        |                              |     |                            |                                         |                                     |  |
| CAx-Online-Generator<br>http://www.siemens.com/c       | ax                           |     |                            |                                         |                                     |  |