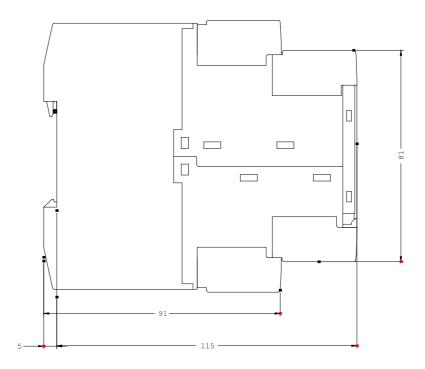

| Ambient temperature                                    |                              |     |                            |                                         |                                     |  |
|--------------------------------------------------------|------------------------------|-----|----------------------------|-----------------------------------------|-------------------------------------|--|
| Ambient temperature                                    |                              |     |                            |                                         |                                     |  |
| during operating                                       |                              |     | °C                         | 6020                                    |                                     |  |
| during storage                                         |                              |     | °C                         | 7030                                    |                                     |  |
| Protection class IP                                    |                              |     |                            | IP20                                    |                                     |  |
| Mechanical design:                                     |                              |     |                            |                                         |                                     |  |
| Width                                                  |                              |     | mm                         | 45                                      |                                     |  |
| Height                                                 |                              |     | mm                         | 108                                     |                                     |  |
| Depth                                                  |                              |     | mm                         | 120                                     |                                     |  |
| Type of mounting                                       |                              |     |                            | screws / standard rail                  |                                     |  |
| Certificates/approvals                                 | :                            |     |                            |                                         |                                     |  |
| General Product Appro                                  | val                          |     |                            | Functional Sa<br>Safety of<br>Machinery | fety / Declaration of<br>Conformity |  |
| CSA (                                                  | GOST                         | TUV |                            |                                         | EG-Konf.                            |  |
|                                                        | BUREAU<br>VERITAS            |     | Llovd's<br>Register<br>Lrs | PRS                                     | RINA                                |  |
| other                                                  |                              |     |                            |                                         |                                     |  |
|                                                        | Declaration of<br>Conformity |     |                            |                                         |                                     |  |
| Information- and Downlo<br>http://www.siemens.com/ir   | ndustrial-controls/ca        |     |                            |                                         |                                     |  |
| Industry Mall (Online ord<br>http://www.siemens.com/ir |                              | all |                            |                                         |                                     |  |
|                                                        |                              |     |                            |                                         |                                     |  |
| CAx-Online-Generator<br>http://www.siemens.com/c       | ax                           |     |                            |                                         |                                     |  |