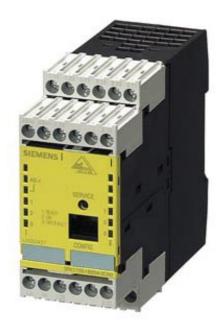

## 3RK1105-1BE04-0CA0

ASISAFE BASIC SAFETY MONITOR 2 F-RO, 2 ENABLING CIRCUITS, IP20, WITH SCREW-TYPE TERMINALS (REMOVABLE), SAFE OUTPUT RELAY RESPONSE TIME MAX. 40 MS, MONITOR TYPE 2, VERSION 3, APPLICABLE UP TO CATEGORY 4 (EN 954-1), UP TO PL E (EN ISO 13849-1), UP TO SIL 3 (IEC 61508), FOR AS-INTERFACE / AS-I SAFETY AT WORK