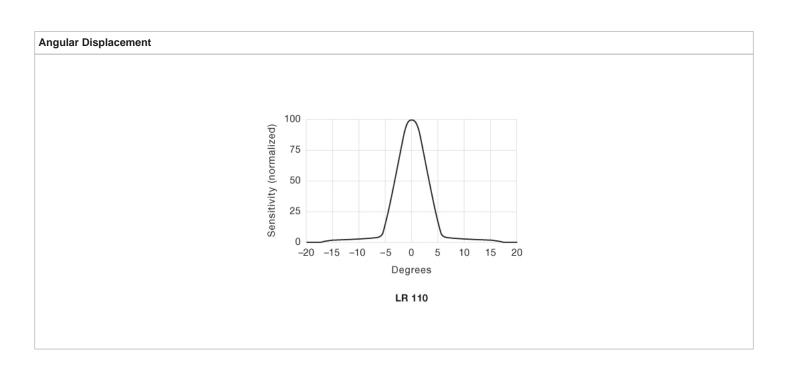

| 2 x 0,25 mm²        |
| Housing Material Sensor Housing: | Nickel Plated Brass |
| Housing Material Lens Cover:     | Polycarbonate       |
| Transmitter Diode:               | -                   |
| Cable Sleeve:                    | PVC Ø 4,0 mm        |
| Min. Cable Bending Radius:       | 45 mm               |

| Environmental Data     |                    |
|------------------------|--------------------|
| Vibration:             | 10 – 55 Hz, 0,5 mm |
| Shock:                 | 30 g               |
| Operation Temperature: | – 25 to +65 °C     |
| Storage Temperature:   | – 40 to +80 °C     |
| Sealing Class:         | IP 67              |
| Light Immunity 20°:    | > 100 000 lux      |



### Approvals

Œ

## Wiring Diagram





#### **Sensing Characteristics**