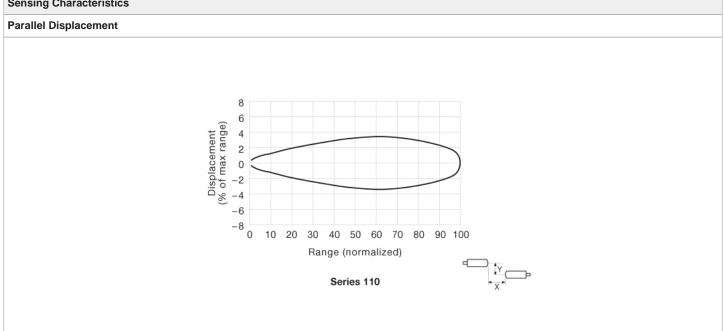

| 2 x 0,25 mm²        |
| Housing Material Sensor Housing: | Nickel Plated Brass |
| Housing Material Lens Cover:     | Polycarbonate       |
| Transmitter Diode:               | -                   |
| Cable Sleeve:                    | PVC Ø 4,0 mm        |
| Min. Cable Bending Radius:       | 45 mm               |

| Environmental Data     |                    |
|------------------------|--------------------|
| Vibration:             | 10 – 55 Hz, 0,5 mm |
| Shock:                 | 30 g               |
| Operation Temperature: | – 25 to +65 °C     |
| Storage Temperature:   | – 40 to +80 °C     |
| Sealing Class:         | IP 67              |
| Light Immunity 20°:    | > 100 000 lux      |



### Approvals

Œ

## Wiring Diagram





#### **Sensing Characteristics**