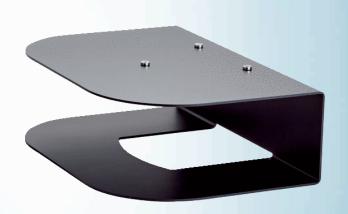

Mounting kit



# **Mounting kit**



#### Illustration may differ

## Ordering information

| Туре         | Part no. |
|--------------|----------|
| Mounting kit | 2068398  |

Other models and accessories → www.sick.com/

#### Detailed technical data

### **Technical specifications**

| Accessory group  | Mounting brackets and plates                   |
|------------------|------------------------------------------------|
| Accessory family | Mounting brackets                              |
| Description      | Mounting kit with sun shade/weather protection |

#### Classifications

| ECI@ss 5.0     | 27279202 |
|----------------|----------|
| ECI@ss 5.1.4   | 27279202 |
| ECI@ss 6.0     | 27279202 |
| ECI@ss 6.2     | 27279202 |
| ECI@ss 7.0     | 27279202 |
| ECI@ss 8.0     | 27279202