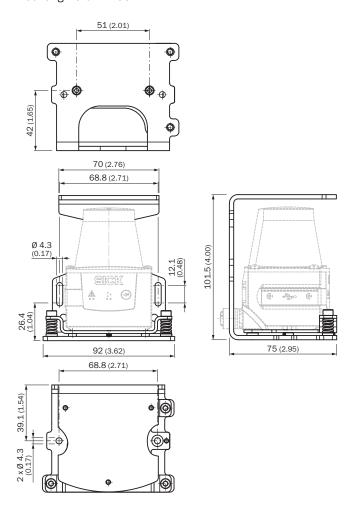

Detailed technical data

### **Technical specifications**

| Accessory group  | Mounting brackets and plates                   |
|------------------|------------------------------------------------|
| Accessory family | Mounting brackets                              |
| Description      | Mounting kit with sun shade/weather protection |

#### Classifications

| ECI@ss 5.0     | 27279202 |
|----------------|----------|
| ECI@ss 5.1.4   | 27279202 |
| ECI@ss 6.0     | 27279202 |
| ECI@ss 6.2     | 27279202 |
| ECI@ss 7.0     | 27279202 |
| ECI@ss 8.0     | 27279202 |
| ECI@ss 8.1     | 27279202 |
| ECI@ss 9.0     | 27273701 |
| ETIM 5.0       | EC002615 |
| ETIM 6.0       | EC002615 |
| UNSPSC 16.0901 | 32131023 |

### Dimensional drawing (Dimensions in mm (inch))

Mounting kit for TiM55x



# **Mounting kit**

#### Weatherproof housing



## SICK AT A GLANCE

SICK is one of the leading manufacturers of intelligent sensors and sensor solutions for industrial applications. A unique range of products and services creates the perfect basis for controlling processes securely and efficiently, protecting individuals from accidents and preventing damage to the environment.

We have extensive experience in a wide range of industries and understand their processes and requirements. With intelligent sensors, we can deliver exactly what our customers need. In application centers in Europe, Asia and North America, system solutions are tested and optimized in accordance with customer specifications. All this makes us a reliable supplier and development partner.

Comprehensive services co