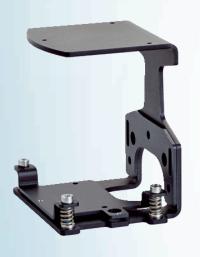

Mounting kit



# **Mounting kit**



#### Illustration may differ

## Ordering information

| Туре         | Part no. |
|--------------|----------|
| Mounting kit | 2068398  |

Other models and accessories → www.sick.com/

#### Detailed technical data

### **Technical specifications**

| Accessory group  | Mounting brackets and plates                   |
|------------------|------------------------------------------------|
| Accessory family | Mounting brackets                              |
| Description      | Mounting kit with sun shade/weather protection |

#### Classifications

| ECI@ss 5.0     | 27279202 |
|----------------|----------|
| ECI@ss 5.1.4   | 27279202 |
| ECI@ss 6.0     | 27279202 |
| ECI@ss 6.2     | 27279202 |
| ECI@ss 7.0     | 27279202 |
| ECI@ss 8.0     | 272792