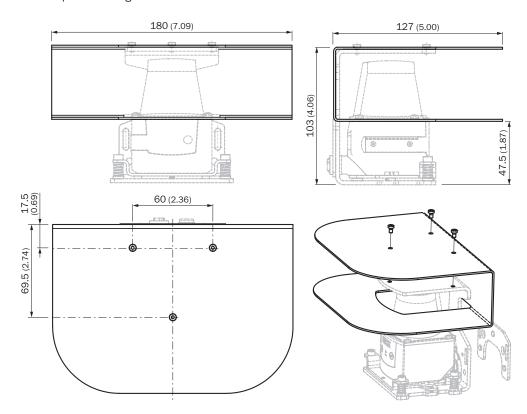

cations**

| Accessory group  | Mounting brackets and plates                   |
|------------------|------------------------------------------------|
| Accessory family | Mounting brackets                              |
| Description      | Mounting kit with sun shade/weather protection |

#### Classifications

| ECI@ss 5.0     | 27279202 |
|----------------|----------|
| ECI@ss 5.1.4   | 27279202 |
| ECI@ss 6.0     | 27279202 |
| ECI@ss 6.2     | 27279202 |
| ECI@ss 7.0     | 27279202 |
| ECI@ss 8.0     | 27279202 |
| ECI@ss 8.1     | 27279202 |
| ECI@ss 9.0     | 27273701 |
| ETIM 5.0       | EC002615 |
| ETIM 6.0       | EC002615 |
| UNSPSC 16.0901 | 32131023 |

### Dimensional drawing (Dimensions in mm (inch))

Mounting kit for TiM55x



# **Mounting kit**

#### Weatherproof housing



## SICK AT A GLANCE

SICK is one of the leading manufacturers of intelligent sensors and sensor solutions for industrial applications. A unique range of products and services creates the perfect basis for controlling processes securely and efficiently, protecting individuals from accidents and preventing damage to the environment.

We have extensive experience in a wide range of industries and understand their processes and requirements. With intelligent sensors, we can deliver exactly what our customers need. In application centers in Europe, Asia and North America, system solutions are tested and optimized in accordance with customer specifications. All this makes us a reliable supplier and development partner.

Comprehensive services complete our offering: SICK LifeTime Services provi