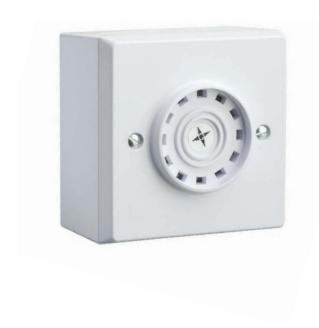

The Askari Compact is a discrete sounder for flush or surface fixing. The innovative design provides an excellent combination of high sound output and attractive aesthetics, ideal for retail, hotel and residential applications.

#### **Benefits**

- 6 tones certified for fire use
- Improved tone clarity, reducing confusion
- Alert and alarm function
- Can be flush or surface fixed