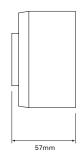

The Askari Compact is a discrete sounder for flush or surface fixing. The innovative design provides an excellent combination of high sound output and attractive aesthetics, ideal for retail, hotel and residential applications.

#### **Features**

- 32 tones (user selectable)
- Automatic synchronisation
- Two stage alarm
- Discrete design

#### **Benefits**

- 6 tones certified for fire use
- Improved tone clarity, reducing confusion
- Alert and alarm function
- Can be flush or surface fixed

## **Dimensions**





# **Technical Specification**

| Voltage        | 9-15Vdc 18-28Vdc         |
|----------------|--------------------------|
| Current        | 18 mA (Typical Tone 3)   |
| Sound Output   | 97dB(A) (Typical Tone 3) |
| Tones          | 32                       |
| Volume Control | 10dB                     |
| Monitoring     | Reverse polarity         |
| Temperature    | - 10°C to + 55°C         |
| Protection     | IP21C (with back box)    |
| Construction   | ABS                      |
| Weight         | 0.11Kg                   |
| Colours        | Red or white             |
|                |                          |

Askari Compact Red



## **Catalogue Numbers**

| Reference    | Cat No           | Description                                                                        |