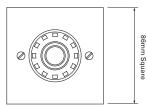

The Askari Compact is a discrete sounder for flush or surface fixing. The innovative design provides an excellent combination of high sound output and attractive aesthetics, ideal for retail, hotel and residential applications.

#### **Features**

- 32 tones (user selectable)
- Automatic synchronisation
- Two stage alarm
- Discrete design

#### **Benefits**

- 6 tones certified for fire use
- Improved tone clarity, reducing confusion
- Alert and alarm function
- Can be flush or surface fixed

## **Dimensions**





# **Technical Specification**

| Voltage        | 9-15Vdc 18-28Vdc         |
|----------------|--------------------------|
| Current        | 18 mA (Typical Tone 3)   |
| Sound Output   | 97dB(A) (Typical Tone 3) |
| Tones          | 32                       |
| Volume Control | 10dB                     |
| Monitoring     | Reverse polarity         |
| Temperature    | - 10°C to + 55°C         |
| Protection     | IP21C (with back box)    |
| Construction   | ABS                      |
| Weight         | 0.11Kg                   |
| Colours        | Red or white             |
|                |                          |

Askari Compact Red



## **Catalogue Numbers**

| Reference    | Cat No           | Description