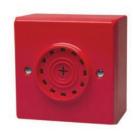

certified for fire use
- Improved tone clarity, reducing confusion
- Alert and alarm function
- Can be flush or surface fixed

## **Dimensions**





# **Technical Specification**

| Voltage        | 9-15Vdc 18-28Vdc         |
|----------------|--------------------------|
| Current        | 18 mA (Typical Tone 3)   |
| Sound Output   | 97dB(A) (Typical Tone 3) |
| Tones          | 32                       |
| Volume Control | 10dB                     |
| Monitoring     | Reverse polarity         |
| Temperature    | - 10°C to + 55°C         |
| Protection     | IP21C (with back box)    |
| Construction   | ABS                      |
| Weight         | 0.11Kg                   |
| Colours        | Red or white             |
|                |                          |

Askari Compact Red



## **Catalogue Numbers**

| Reference    | Cat No           | Description                                                                        |
|--------------|------------------|------------------------------------------------------------------------------------|
| AC/SV/R/S/BB | 550068FULL-0142X | Askari Compact Sounder, Red, Surface (BB),<br>Tone select switch, Volume control   |
| AC/SV/W/S/BB | 550072FULL-0216X | Askari Compact Sounder, White, Surface (BB),<br>Tone select switch. Volume control |