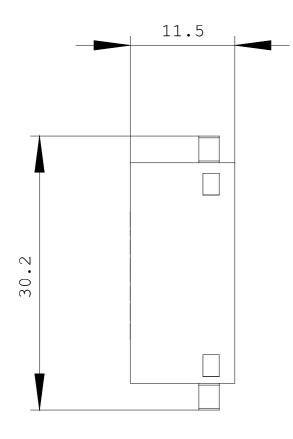

| • at 60 Hz / for AC                                                                                                                                                    |                  |    |         |                                |                             |  |
|------------------------------------------------------------------------------------------------------------------------------------------------------------------------|------------------|----|---------|--------------------------------|-----------------------------|--|
| <ul> <li>final rated value</li> </ul>                                                                                                                                  |                  | V  | 48      |                                |                             |  |
| <ul> <li>initial rated value</li> </ul>                                                                                                                                |                  | V  | 24      |                                |                             |  |
| Installation/mounting/dimensions                                                                                                                                       |                  |    |         |                                |                             |  |
| mounting position                                                                                                                                                      |                  |    | any     |                                |                             |  |
| Type of mounting                                                                                                                                                       |                  |    | clip-on |                                |                             |  |
| Width                                                                                                                                                                  |                  | mm | 30      |                                |                             |  |
| Height                                                                                                                                                                 |                  | mm | 19      |                                |                             |  |
| Depth                                                                                                                                                                  |                  | mm | 12      |                                |                             |  |
| Certificates/approvals:                                                                                                                                                |                  |    |         |                                |                             |  |
| Verification of suitability                                                                                                                                            |                  |    | CE / UL | / CSA / CCC                    |                             |  |
| General Product Approval                                                                                                                                               |                  |    |         | Declaration of<br>Conformity   | Test Certificates           |  |
|                                                                                                                                                                        | <b>P</b><br>GOST |    |         | EG-Konf.                       | Special Test<br>Certificate |  |
| Shipping Approval                                                                                                                                                      |                  |    |         |                                |                             |  |
| BUREAU<br>VERITAS                                                                                                                                                      |                  | GL |         | Lovd's<br>Register             |                             |  |
| Shipping Approval                                                                                                                                                      | other            |    |         |                                |                             |  |
| RMRS                                                                                                                                                                   | Confirmation     |    |         | Environmental<br>Confirmations |                             |  |
| Further information:                                                                                                                                                   |                  |    |         |                                |                             |  |
| Information- and Downloadcenter (Cat<br>http://www.siemens.com/industrial-contro                                                                                       |                  |    |         |                                |                             |  |
| Industry Mall (Online ordering system)<br>http://www.siemens.com/industrial-control                                                                                    |                  |    |         |                                |                             |  |
| CAx-Online-Generator<br>http://www.siemens.com/cax                                                                                                                     |                  |    |         |                                |                             |  |
| Service&Support (Manuals, Certificate<br>http://support.automation.siemens.com/V                                                                                       |                  |    |         |                                |                             |  |
| Image database (product images, 2D dimension drawings, 3D models, device circuit diagrams,)<br>http://www.automation.siemens.com/bilddb/cax_en.aspx?mlfb=3RT2926-1BB00 |                  |    |         |                                |                             |  |