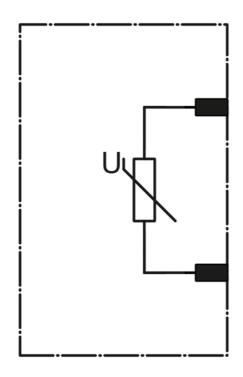

## 3RT2926-1BB00

SURGE SUPPRESSOR, VARISTOR, AC 24...48V, DC 24...70V, FOR MOTOR CONTACTORS SZ S0,

| General technical data:        |    |                  |  |  |  |  |
|--------------------------------|----|------------------|--|--|--|--|
| product brand name             |    | SIRIUS           |  |  |  |  |
| Product designation            |    | surge suppressor |  |  |  |  |
| Size of the contactor          |    | S0               |  |  |  |  |
| Design of the surge suppressor |    | with varistor    |  |  |  |  |
| Ambient temperature            |    |                  |  |  |  |  |
| during storage                 | °C | -40 +80          |  |  |  |  |
| during operating               | °C | -25 +60          |  |  |  |  |

| Con |      |      |          |
|-----|------|------|----------|
| The | trol | C170 | ST 110-1 |
|     |      |      |          |

| Type of voltage / of the controlled supply voltage |    | AC/DC |
|----------------------------------------------------|----|-------|
| Control supply voltage frequency                   |    |       |
| • 1 / rated value                                  | Hz | 50    |
| • 2 / rated value                                  | Hz | 60    |
| Control supply voltage / 1                         |    |       |
| • for DC                                           |    |       |
| initial rated value                                | V  | 24    |
| final rated value                                  | V  | 70    |
| • at 50 Hz / for AC                                |    |       |
| initial rated value                                | V  | 24    |
| • final rated value                                | V  | 48    |