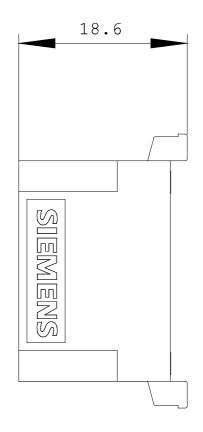

| • at 60 Hz / for AC                                                                                                                                                    |                  |    |         |                                |                             |  |
|------------------------------------------------------------------------------------------------------------------------------------------------------------------------|------------------|----|---------|--------------------------------|-----------------------------|--|
| <ul> <li>final rated value</li> </ul>                                                                                                                                  |                  | V  | 48      |                                |                             |  |
| <ul> <li>initial rated value</li> </ul>                                                                                                                                |                  | V  | 24      |                                |                             |  |
| Installation/mounting/dimensions                                                                                                                                       |                  |    |         |                                |                             |  |
| mounting position                                                                                                                                                      |                  |    | any     |                                |                             |  |
| Type of mounting                                                                                                                                                       |                  |    | clip-on |                                |                             |  |
| Width                                                                                                                                                                  |                  | mm | 30      |                                |                             |  |
| Height                                                                                                                                                                 |                  | mm | 19      |                                |                             |  |
| Depth                                                                                                                                                                  |                  | mm | 12      |                                |                             |  |
| Certificates/approvals:                                                                                                                                                |                  |    |         |                                |                             |  |
| Verification of suitability                                                                                                                                            |                  |    | CE / UL | / CSA / CCC                    |                             |  |
| General Product Approval                                                                                                                                               |                  |    |         | Declaration of<br>Conformity   | Test Certificates           |  |
|                                                                                                                                                                        | <b>P</b><br>GOST |    |         | EG-Konf.                       | Special Test<br>Certificate |  |
| Shipping Approval                                                                                                                                                      |                  |    |         |                                |                             |  |
| BUREAU<br>VERITAS                                                                                                                                                      |                  | GL |         | Lovd's<br>Register             |                             |  |
| Shipping Approval                                                                                                                                                      | other            |    |         |                                |                             |  |
| RMRS                                                                                                                                                                   | Confirmation     |    |         | Environmental<br>Confirmations |                             |  |
| Further information:                                                                                                                                                   |                  |    |         |                                |                             |  |
| Information- and Downloadcenter (Cat<br>http://www.siemens.com/industrial-contro                                                                                       |                  |    |         |                                |                             |  |
| Industry Mall (Online ordering system)<br>http://www.siemens.com/industrial-control                                                                                    |                  |    |         |                                |                             |  |
| CAx-Online-Generator<br>http://www.siemens.com/cax                                                                                                                     |                  |    |         |                                |                             |  |
| Service&Support (Manuals, Certificate<br>http://support.automation.siemens.com/V                                                                                       |                  |    |         |                                |                             |  |
| Image database (product images, 2D dimension drawings, 3D models, device circuit diagrams,)<br>http://www.automation.siemens.com/bilddb/cax_en.aspx?mlfb=3RT2926-1BB00 |                  |    |         |                                |                             |  |