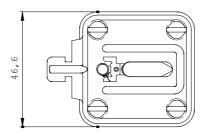

## 3NA3140-6

LV HRC FUSE LINK GL/GG WITH NON-INSULATED GRIP LUGS WITH FRONT INDICATOR SIZE 1, 200A, AC 690V/DC 440V

Similar to image

| Technical data:                                          |    |                                        |
|----------------------------------------------------------|----|----------------------------------------|
| Current / for AC / rated value                           | А  | 200                                    |
| Operating class of the fuse link                         |    | gG                                     |
| Size of the fallback-system / acc. to DIN EN 60269-1     |    | NH1                                    |
| Supply voltage                                           |    |                                        |
| • for AC / rated value                                   | V  | 690                                    |
| • for DC                                                 | V  | 440                                    |
| Switching capacity current                               |    |                                        |
| • in accordance with IEC 60947-2 / rated value           | kA | 120                                    |
| • with DC / in accordance with IEC 60947-2 / rated value | kA | 25                                     |
| Design of an identification indicator                    |    | Front indicators                       |
| type of the assembly                                     |    | Non-insulated grip lugs                |
| Protection class IP                                      |    | IP20, with connected conductors        |
| Climatic class                                           |    | -20 to +50 at 95% relative humidity    |
| Ambient temperature                                      |    |                                        |
| • minimum                                                | °C | -5                                     |
| • maximum                                                | °C | 40                                     |
| Product description                                      |    | Using screw adapter or adapter sleeves |