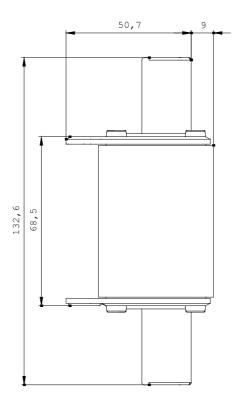

## 3NA3140-6

LV HRC FUSE LINK GL/GG WITH NON-INSULATED GRIP LUGS WITH FRONT INDICATOR SIZE 1, 200A, AC 690V/DC 440V

Similar to image

| Technical data:                                          |    |                                        |
|----------------------------------------------------------|----|----------------------------------------|
| Current / for AC / rated value                           | А  | 200                                    |
| Operating class of the fuse link                         |    | gG                                     |
| Size of the fallback-system / acc. to DIN EN 60269-1     |    | NH1                                    |
| Supply voltage                                           |    |                                        |
| • for AC / rated value                                   | V  | 690                                    |
| • for DC                                                 | V  | 440                                    |
| Switching capacity current                               |    |                                        |
| • in accordance with IEC 60947-2 / rated value           | kA | 120                                    |
| • with DC / in accordance with IEC 60947-2 / rated value | kA | 25                                     |
| Design of an identification indicator                    |    | Front indicators                       |
| type of the assembly                                     |    | Non-insulated grip lugs                |
| Protection class IP                                      |    | IP20, with connected conductors        |
| Climatic class                                           |    | -20 to +50 at 95% relative humidity    |
| Ambient temperature                                      |    |                                        |
| • minimum                                                | °C | -5                                     |
| • maximum                                                | °C | 40                                     |
| Product description                                      |    | Using screw adapter or adapter sleeves |