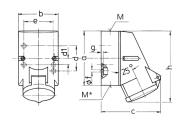

## Drawing

| Drawing         | Amp.      | 16     |                      |     |  |
|-----------------|-----------|--------|----------------------|-----|--|
| 1 MB 209        | Poles     | 3      | 4                    | 5   |  |
| Dim. in mm      | a         | 87     | 100                  | 100 |  |
|                 | b         | 64     | 75                   | 75  |  |
|                 | c         | 99     | 110                  | 113 |  |
|                 | d         | 40     | -                    | -   |  |
|                 | d1        | -      | 11                   | 11  |  |
|                 | e         | 50     | 59                   | 59  |  |
|                 | f         | 4.5    | 5                    | 5   |  |
|                 | g.        | 4      | 4                    | 4   |  |
|                 | h         | 115    | 125                  | 128 |  |
|                 | M         | 20     | 20                   | 20  |  |
|                 | M*        | M20 (b | blind) to be cut out |     |  |
| Max. cable dia  | m. (mm)   | 15     | 15                   | 15  |  |
| Terminal for co | nd. cross | 1.5    | 1.5                  | 1.5 |  |
| section (mm²)   | minmax.   | -4     | -4                   | -4  |  |