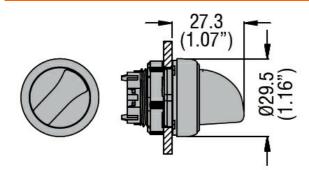

|                                                    |
|                          | Operating temperature |     |        |                                                    |
|                          |                       | min | °C     | -25                                                |
|                          |                       | max | °C     | +70                                                |
|                          | Storage temperature   |     |        |                                                    |
|                          |                       | min | °C     | -40                                                |
|                          |                       |     |        |                                                    |

## Dimensions



## Certifications and compliance

| Complian    | ce                                                                                                                                                                                                                                                                                  |       |
|-------------|-------------------------------------------------------------------------------------------------------------------------------------------------------------------------------------------------------------------------------------------------------------------------------------|-------|
|             | CSA C22.2 n° 14