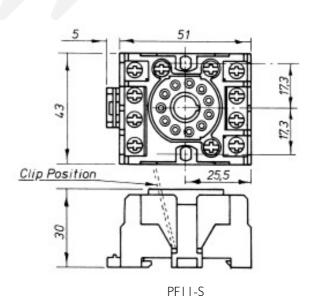

| Material:<br>Weight:                                       | Black Self extinguishing glass filled PPO. UL94 VI<br>≈ 37g (PF8-S)<br>≈ 52g (PF11-S)                                                                                                              |
| Mounting option:                                           | <ol> <li>On to 35mm symmetric DIN rail to BS5584:1978<br/>(EN50 002, DIN 46277-3)</li> <li>Surface mounting using the two fixing holes<br/>provided. Fixing centres are 34.6mm, Ø 4.2mm</li> </ol> |
| Approvals:                                                 | UL, CUL.<br><b>(</b> Compliant.                                                                                                                                                                    |

#### DIMENSIONS