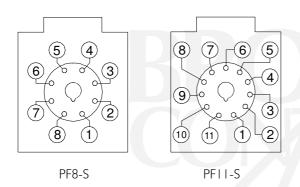

# Type: PF8-S & PF11-S

# 8 & 11-pin Sockets

- □ 35mm DIN Rail or Surface Mounting
- □ Self Rising Washers
- □ Screwdriver release clip
- □ 2 x 2.5mm cable acceptance
- □ Compact size
- □ Shrouded terminals (to IP20)
- □ Dual terminal numbering to IEC 67 & DIN 46 199



Dims: H. 30mm W. 43mm

#### INSTALLATION NOTE



• BEFORE INSTALLATION, ISOLATE THE SUPPLY.

### PINNING DETAILS



## TECHNICAL SPECIFICATION

| TECHNICAL SI ECHNICATION                                   |                                                                                                                                                                                                    |
|------------------------------------------------------------|----------------------------------------------------------------------------------------------------------------------------------------------------------------------------------------------------|
| Voltage rating:<br>Current rating:<br>Dielectric strength: | 380V AC<br>10A<br>>2kV