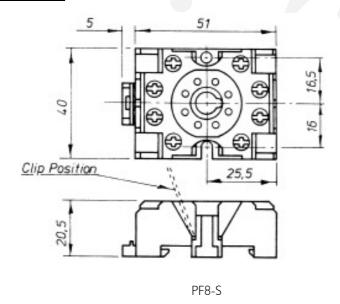

|
| Material:<br>Weight:                                       | Black Self extinguishing glass filled PPO. UL94 VI<br>≈ 37g (PF8-S)<br>≈ 52g (PF11-S)                                                                                                              |
| Mounting option:                                           | <ol> <li>On to 35mm symmetric DIN rail to BS5584:1978<br/>(EN50 002, DIN 46277-3)</li> <li>Surface mounting using the two fixing holes<br/>provided. Fixing centres are 34.6mm, Ø 4.2mm</li> </ol> |
| Approvals:                                                 | UL, CUL.<br><b>(</b> Compliant.                                                                                                                                                                    |

#### DIMENSIONS