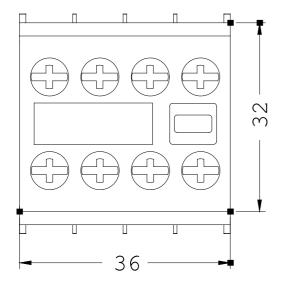

# **SIEMENS**

Product data sheet 3RH1911-1FA22

AUXILIARY SWITCH BLOCK, 22, 2NO+2NC, DIN EN50005, SCREW CONNECTION, F. CONTACTOR RELAYS A. CONTACT. FOR SWITCHING MOTORS, SIZE S00

| Auxiliary circuit:                                       |   |                  |
|----------------------------------------------------------|---|------------------|
| Number of NC contacts / for auxiliary contacts           |   |                  |
| • instantaneous switching                                |   | 2                |
| Number of NO contacts / for auxiliary contacts           |   |                  |
| • instantaneous switching                                |   | 2                |
| Operating current / of the auxiliary contacts / at AC-15 |   |                  |
| • at 230 V                                               | Α | 6                |
| Installation/mounting/dimensions:                        |   |                  |
| Type of mounting                                         |   | snap-on mounting |

| Connections:                              |                      |
|-------------------------------------------|----------------------|
| Design of the electrical connection       |                      |
| for auxiliary and control current circuit | screw-type terminals |