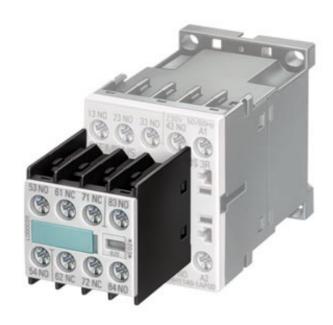

# **SIEMENS**

Product data sheet 3RH1911-1FA22

AUXILIARY SWITCH BLOCK, 22, 2NO+2NC, DIN EN50005, SCREW CONNECTION, F. CONTACTOR RELAYS A. CONTACT. FOR SWITCHING MOTORS, SIZE S00

| Auxiliary circuit:                                       |   |                  |
|----------------------------------------------------------|---|------------------|
| Number of NC contacts / for auxiliary contacts           |   |                  |
| • instantaneous switching                                |   | 2                |
| Number of NO contacts / for auxiliary contacts           |   |                  |
| • instantaneous switching                                |   | 2                |
| Operating current / of the auxiliary contacts / at AC-15 |   |                  |
| • at 230 V                                               | Α | 6                |
| Installation/mounting/dimensions:                        |   |                  |
| Type of mounting                                         |   | snap-on mounting |

| Connections:                              |                      |
|-------------------------------------------|----------------------|
| Design of the electrical connection       |                      |
| for auxiliary and control current circuit | screw-type terminals |