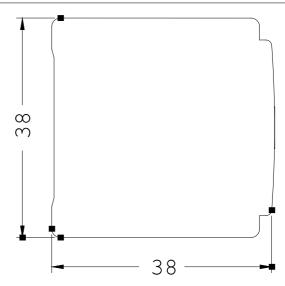

# **SIEMENS**

Product data sheet 3RH1911-1FA22

AUXILIARY SWITCH BLOCK, 22, 2NO+2NC, DIN EN50005, SCREW CONNECTION, F. CONTACTOR RELAYS A. CONTACT. FOR SWITCHING MOTORS, SIZE S00

| Auxiliary circuit:                                       |   |                  |
|----------------------------------------------------------|---|------------------|
| Number of NC contacts / for auxiliary contacts           |   |                  |
| • instantaneous switching                                |   | 2                |
| Number of NO contacts / for auxiliary contacts           |   |                  |
| • instantaneous switching                                |   | 2                |
| Operating current / of the auxiliary contacts / at AC-15 |   |                  |
| • at 230 V                                               | Α | 6                |
| Installation/mounting/dimensions:                        |   |                  |
| Type of mounting                                         |   | snap-on mounting |