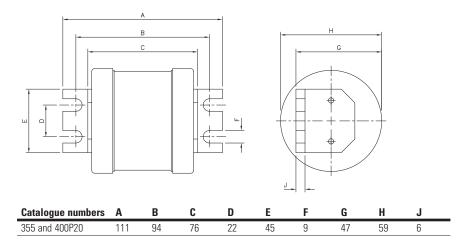

|
|----------------|-------------------------|-------------------|-------------------------------|------------------|------------------|------------------|---------------|------------------|
| Part<br>number | Rated voltage           | current<br>(Amps) | Pre-<br>arcing                | Total at<br>415V | Total at<br>550V | Total at<br>660V | w             | Product<br>Class |
| 355P20         | 690 V a.c. / 400 V d.c. | 355               | 490,000                       | 870,000          | 1,250,000        | 2,450,000        | 28            | gG               |
| 400P20         | 690 V a.c. / 400 V d.c. | 400               | 670,000                       | 1,200,000        | 1,700,000        | 3,350,000        | 32            | gG               |

#### **Dimensions - mm**



### Time current curve



**Eaton** EMEA Headquarters Route de la Longeraie 7 1110 Morges, Switzerland

Eaton Electrical Products Limited Melton Road Burton-on-the-Wolds Leicestershire, LE12 5TH United Kingdom

© 2017 Eaton All Rights Reserved PDF Only Publication No. 4167 October 2017





All other trademarks are property of their respective owners.