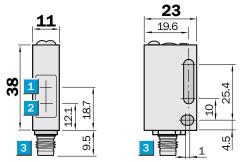

# Dimensional drawing (Dimensions in mm (inch))

- ① Center of optical axis, receiver
- ② Center of optical axis, sender
- 3 Connector M8, 3/4-pin or connection cable