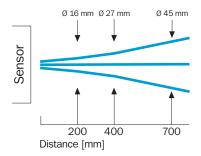

|
|-------------------------------|-------------------------------|
| Ambient operating temperature | -25 °C +55 °C                 |
| Ambient storage temperature   | -40 °C +70 °C                 |
| UL File No.                   | NRNT2.E128350 & NRNT8.E128350 |

<sup>1)</sup> Without load.

# Adjustments possible



- ④ Teach-in button

- Each-in button
  Light/ dark rotary switch: L = light switching, D = dark switching
  Orange LED indicator: switching output active
  Green LED indicator: light reception with operating reserve >1.1

# Connection diagram



 $<sup>^{2)}\,\</sup>mathrm{Signal}$  transit time with resistive load.

 $<sup>^{3)}</sup>$  5 m available on request. Do not bend below 0 °C.

## PRODUCT PORTFOLIO

Characteristic curve



# Light spot size



# Dimensional drawing (Dimensions in mm (inch))



- ① Center of optical axis, receiver
- ② Center of optical axis, sender
- 3 Connector M8, 3/4-pin or connection cable

# SICK AT A GLANCE

SICK is one of the leading manufacturers of intelligent sensors and sensor solutions for industrial applications. A unique range of products and services creates the perfect basis for controlling processes securely and efficiently, protecting individuals from accidents and preventing damage to the environment.

We have extensive experience in a wide range of industries and understand their processes and requirements. With intelligent sensors, we can deliver exactly what our customers need. In application centers in Europe, Asia and North America, system solutions are tested and optimized in accordance