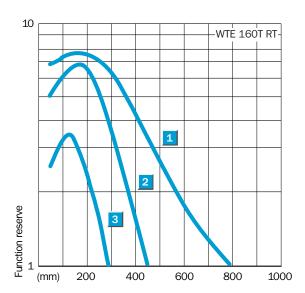

| IP69K                         |
|-------------------------------|-------------------------------|
| Ambient operating temperature | -25 °C +55 °C                 |
| Ambient storage temperature   | -40 °C +70 °C                 |
| UL File No.                   | NRNT2.E128350 & NRNT8.E128350 |

<sup>1)</sup> Without load.

# Adjustments possible



- ④ Teach-in button

- Each-in button
  Light/ dark rotary switch: L = light switching, D = dark switching
  Orange LED indicator: switching output active
  Green LED indicator: light reception with operating reserve >1.1

# Connection diagram



 $<sup>^{2)}\,\</sup>mathrm{Signal}$  transit time with resistive load.

 $<sup>^{3)}</sup>$  5 m available on request. Do not bend below 0 °C.

## PRODUCT PORTFOLIO

Characteristic curve



# Light spot size



# Dimensional drawing (Dimensions in mm (inch))



- ① Center of optical axis, receiver
- ② Center of optical axis, sender
- 3 Connector M8, 3/4-pin or connection cable

# SICK AT A GLANCE

SICK is one of the leading manufacturers of intelligent sensors and sensor solutions for industrial applications. A unique range of products and services creates the perfect basis for controlling processes securely and efficiently, protecting individuals from accidents and preventing damage to the environment.

We have extensive experience in a wide range of industries and understand their processes and requirements. With intelligent sensors, we can deliver exactly what our customers need. In application centers in Europe, Asia and North America, system solutions are tested and op