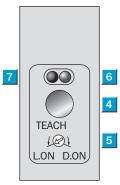

# Adjustments possible

- ④ Teach-in button

- Each-in button
  Light/ dark rotary switch: L = light switching, D = dark switching
  Orange LED indicator: switching output active
  Green LED indicator: light reception with operating reserve >1.1