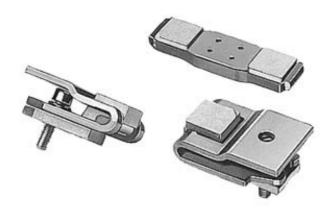

## **SIEMENS**

Product data sheet 3RT1956-6A

SPARE CONTACTS F. MOD.S6 F. CONTACTOR 3RT1056, 90KW/AC-3 CONSISTS OF 3 MOVABLE AND 6 FIXED CONTACTS WITH MOUNTING ACC.