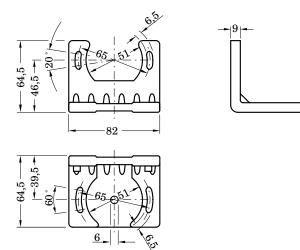

EFAL1 | 2007900  |

Other models and accessories → www.sick.com/

#### Detailed technical data

## Technical specifications

| Accessory group  | Mounting brackets and plates         |
|------------------|--------------------------------------|
| Accessory family | Mounting brackets                    |
| Description      | Bracket, face side mounting position |

#### Classifications

| ECI@ss 5.0     | 27279202 |
|----------------|----------|
| ECI@ss 5.1.4   | 27279202 |
| ECI@ss 6.0     | 27279202 |
| ECI@ss 6.2     | 27279202 |
| ECI@ss 7.0     | 27279202 |
| ECI@ss 8.0     | 27279202 |
| ECI@ss 8.1     | 27279202 |
| ECI@ss 9.0     | 27273701 |
| ETIM 5.0       | EC002615 |
| ETIM 6.0       | EC002615 |
| UNSPSC 16.0901 | 32131023 |

### Dimensional drawing (Dimensions in mm (inch))



## SICK AT A GLANCE

SICK is one of the leading manufacturers of intelligent sensors and sensor solutions for industrial applications. A unique range of products and services creates the perfect basis for controlling processes securely and efficiently, protecting individuals from accidents and preventing damage to the environment.

We have extensive experience in a wide range of industries and understand their processes and requirements. With intelligent sensors, we can deliver exactly what our customers need. In application centers in Europe, Asia and North America, system solutions are tested and optimized in accordance with customer specifications. All this makes us a reliable supplier and development partner.

Comprehensive services complete our offering: SICK LifeTime Services provi