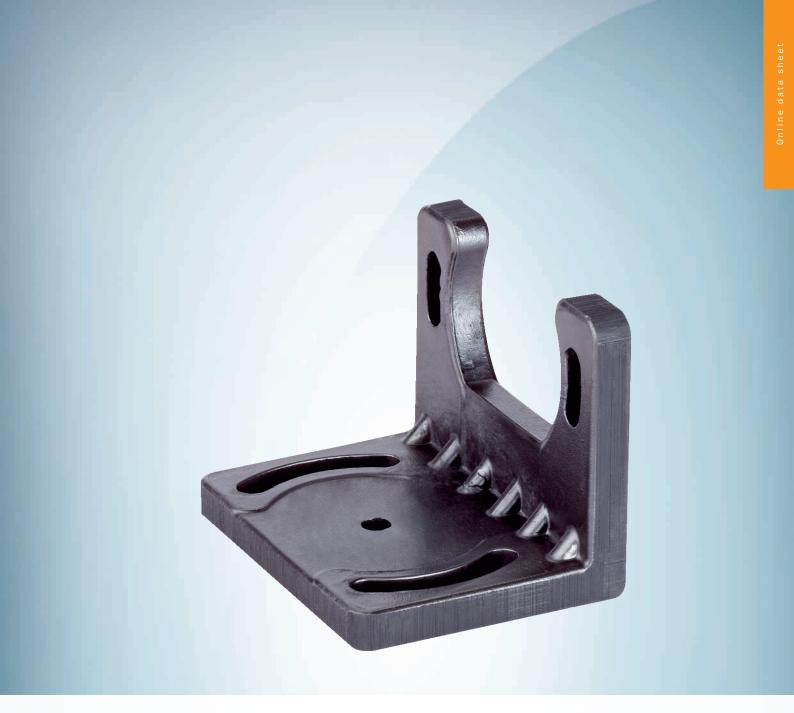

## Technical specifications

| Accessory group  | Mounting brackets and plates         |
|------------------|--------------------------------------|
| Accessory family | Mounting brackets                    |
| Description      | Bracket, face side mounting position |