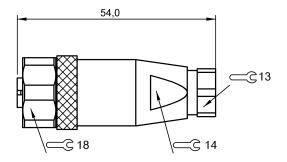

## 

| Basic features                 |                                            | Environmental conditions         |                          |
|--------------------------------|--------------------------------------------|----------------------------------|--------------------------|
| Approval/Conformity            | CE<br>Ecolab<br>EAC                        | Ambient temperature<br>IP rating | -4085 °C<br>IP67         |
|                                | WEEE                                       | Material                         |                          |
| Electrical connection          |                                            | Material contact carrier         | PA                       |
|                                |                                            | Material contacts                | Brass                    |
| Cable diameter D               | 46 mm                                      | Material cover nut               | Stainless steel (1.4404) |
| Connection                     | M12x1-Female, Straight, 5-pin, A-<br>coded | Material grip                    | PA                       |
| Number of connectable contacts | 5                                          |                                  |                          |
| System                         | Can be fabricated                          | Mechanical data                  |                          |
|                                |                                            | Connection cross-section         | 0.140.75 mm <sup>2</sup> |
| Electrical data                |                                            | Tightening torque pigtail        | 0.6 Nm                   |
| Operating voltage Ub           | 125 VDC / 125 VAC                          | Type of wire mounting            | Screw terminals          |
| Rated current (40 °C)          | 4.0 A                                      |                                  |                          |

## Field-Attachable Connectors BCC S435-0000-1A-000-41X575-000 Order Code: BCC097P

**Connector Drawings** 

eCl@ss 9.1: 27-44-01-02 ETIM 6.0: EC002062 BCC097P\_0.48\_2021-08-19