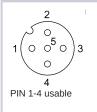

## 

| Basic features                 |                                            | Environmental conditions         |                          |
|--------------------------------|--------------------------------------------|----------------------------------|--------------------------|
| Approval/Conformity            | CE<br>Ecolab<br>EAC                        | Ambient temperature<br>IP rating | -4085 °C<br>IP67         |
|                                | WEEE                                       | Material                         |                          |
| Electrical connection          |                                            | Material contact carrier         | PA                       |
|                                |                                            | Material contacts                | Brass                    |
| Cable diameter D               | 46 mm                                      | Material cover nut               | Stainless steel (1.4404) |
| Connection                     | M12x1-Female, Straight, 5-pin, A-<br>coded | Material grip                    | PA                       |
| Number of connectable contacts | 5                                          |                                  |                          |
| System                         | Can be fabricated                          | Mechanical data                  |                          |
|                                |                                            | Connection cross-section         | 0.140.75 mm <sup>2</sup> |
| Electrical data                |                                            | Tightening torque pigtail        | 0.6 Nm                   |
| Operating voltage Ub           | 125 VDC / 125 VAC                          | Type of wire mounting            | Screw terminals          |
| Rated current (40 °C)          | 4.0 A                                      |                                  |                          |

## Field-Attachable Connectors BCC S435-0000-1A-000-41X575-000 Order Code: BCC097P

**Connector Drawings** 

eCl@ss 9.1: 27-44-01-02 ETIM 6.0: EC002062 BCC097P\_0.48\_2021-08-19