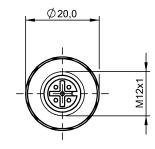

## 

| Basic features                 |                                            | Environmental conditions         |                          |
|--------------------------------|--------------------------------------------|----------------------------------|--------------------------|
| Approval/Conformity            | CE<br>Ecolab<br>EAC                        | Ambient temperature<br>IP rating | -4085 °C<br>IP67         |
|                                | WEEE                                       | Material                         |                          |
| Electrical connection          |                                            | Material contact carrier         | PA                       |
|                                |                                            | Material contacts                | Brass                    |
| Cable diameter D               | 46 mm                                      | Material cover nut               | Stainless steel (1.4404) |
| Connection                     | M12x1-Female, Straight, 5-pin, A-<br>coded | Material grip                    | PA                       |
| Number of connectable contacts | 5                                          |                                  |                          |
| System                         | Can be fabricated                          | Mechanical data                  |                          |
|                                |                                            | Connection cross-section         | 0.140.75 mm <sup>2</sup> |
| Electrical data                |                                            | Tightening torque pigtail        | 0.6 Nm                   |
| Operating voltage Ub           | 125 VDC / 125 VAC                          | Type of wire mounting            | Screw terminals          |
| Rated current (40 °C)          | 4.0 A                                      |                                  |                          |

## Field-Attachable Connectors BCC S435-0000-1A-000-41X575-000 Order Code: BCC097P

**Connector Drawings** 

eCl@ss 9.1: 27-44-01-02 ETIM 6.0: EC002062 BCC097P\_0.48\_2021-08-19