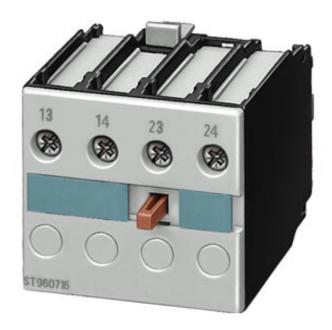

## **SIEMENS**

Product data sheet 3RH1921-1LA11

AUXILIARY SWITCH BLOCK, DIN EN 50005, 1NO+1NC, CABLE ENTRY FROM ABOVE SCREW CONNECTION, FOR CONTACTORS FOR SWITCHING MOTORS, 2-POLE

| Auxiliary circuit:                                       |   |                  |  |
|----------------------------------------------------------|---|------------------|--|
| Number of NC contacts / for auxiliary contacts           |   |                  |  |
| • instantaneous switching                                |   | 1                |  |
| Number of NO contacts / for auxiliary contacts           |   |                  |  |
| • instantaneous switching                                |   | 1                |  |
| Operating current / of the auxiliary contacts / at AC-15 |   |                  |  |
| • at 230 V                                               | Α | 6                |  |
| Installation/mounting/dimensions:                        |   |                  |  |
| Type of mounting                                         |   | snap-on mounting |  |

| .,,,,,,,,,,,,,,,,,,,,,,,,,,,,,,,,,,,,,,                       |                      |
|---------------------------------------------------------------|----------------------|
|                                                               |                      |
| Connections:                                                  |                      |
| Design of the electrical connection                           |                      |
| <ul> <li>for auxiliary and control current circuit</li> </ul> | screw-type terminals |