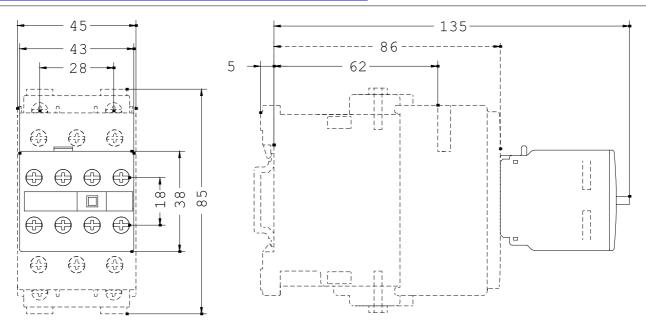

## **SIEMENS**

Product data sheet 3RH1921-1LA11

AUXILIARY SWITCH BLOCK, DIN EN 50005, 1NO+1NC, CABLE ENTRY FROM ABOVE SCREW CONNECTION, FOR CONTACTORS FOR SWITCHING MOTORS, 2-POLE

| Auxiliary circuit:                                       |   |                  |  |
|----------------------------------------------------------|---|------------------|--|
| Number of NC contacts / for auxiliary contacts           |   |                  |  |
| • instantaneous switching                                |   | 1                |  |
| Number of NO contacts / for auxiliary contacts           |   |                  |  |
| • instantaneous switching                                |   | 1                |  |
| Operating current / of the auxiliary contacts / at AC-15 |   |                  |  |
| • at 230 V                                               | Α | 6                |  |
| Installation/mounting/dimensions:                        |   |                  |  |
| Type of mounting                                         |   | snap-on mounting |  |

| .,,,,,,,,,,,,,,,,,,,,,,,,,,,,,,,,,,,,,,                       |                      |
|---------------------------------------------------------------|----------------------|
|                                                               |                      |
| Connections:                                                  |                      |
| Design of the electrical connection                           |                      |
| <ul> <li>for auxiliary and control current circuit</li> </ul> | screw-type terminals |