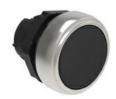

# PUSHBUTTON ACTUATOR, SPRING RETURN Ø22MM PLATINUM SERIES CHROMED PLASTIC, FLUSH, BLACK

| Product designation                       |     |        | Pushbutton<br>actuator, spring<br>return |
|-------------------------------------------|-----|--------|------------------------------------------|
| Product type designation                  |     |        | LPCB10                                   |
| General characteristics                   |     |        |                                          |
| Colour                                    |     |        | Black                                    |
| Type of positions                         |     |        | Flush pushbutton                         |
| Material                                  |     |        | Polyamide                                |
| IEC degree of protection                  |     |        | IP66, IP67 and IP69K                     |
| Mechanical features                       |     |        |                                          |
| Operating force                           |     | kg-lb  | <0.5Kg / 1.1lb                           |
| Mechanical life - spring return actuators |     | cycles | 5000000                                  |
| Fixing                                    |     |        | Without mounting adapter                 |
| Mounting adapter                          |     |        | LPXAU120                                 |
| Weight                                    |     | g      | 25                                       |
| UL technical data                         |     |        |                                          |
| UL degree of protection                   |     |        | Type1, 2, 3R, 4,<br>4X, 12, 12K          |
| Ambient conditions                        |     |        |                                          |
| Temperature                               |     |        |                                          |
| Operating temperature                     |     |        |                                          |
|                                           | min | °C     | -25                                      |
|                                           | max | °C     | +70                                      |
| Storage temperature                       |     |        |                                          |
|                                           | min | °C     | -40                                      |
| Dimensions                                | max | °C     | +85                                      |