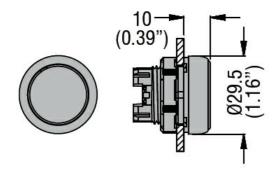

|                                          |
| Temperature                               |     |        |                                          |
| Operating temperature                     |     |        |                                          |
|                                           | min | °C     | -25                                      |
|                                           | max | °C     | +70                                      |
| Storage temperature                       |     |        |                                          |
|                                           | min | °C     | -40                                      |
| Dimensions                                | max | °C     | +85                                      |

#### **Dimensions**



### Certifications and compliance

Compliance

CSA C22.2 n° 14

IEC/EN/BS 60947-1

IEC/EN/BS 60947-5-1

UL508



### LPCB102

# PUSHBUTTON ACTUATOR, SPRING RETURN Ø22MM PLATINUM SERIES CHROMED PLASTIC, FLUSH, BLACK

| Certificates |       |  |  |  |
|--------------|-------|--|--|--|
|              | CCC   |  |  |  |
|              | cULus |  |  |  |
|              | EAC   |  |  |  |
|              | RINA  |  |  |  |
|              |       |  |  |  |

ETIM classification

ETIM 8.0

EC000221 -Front element for push button